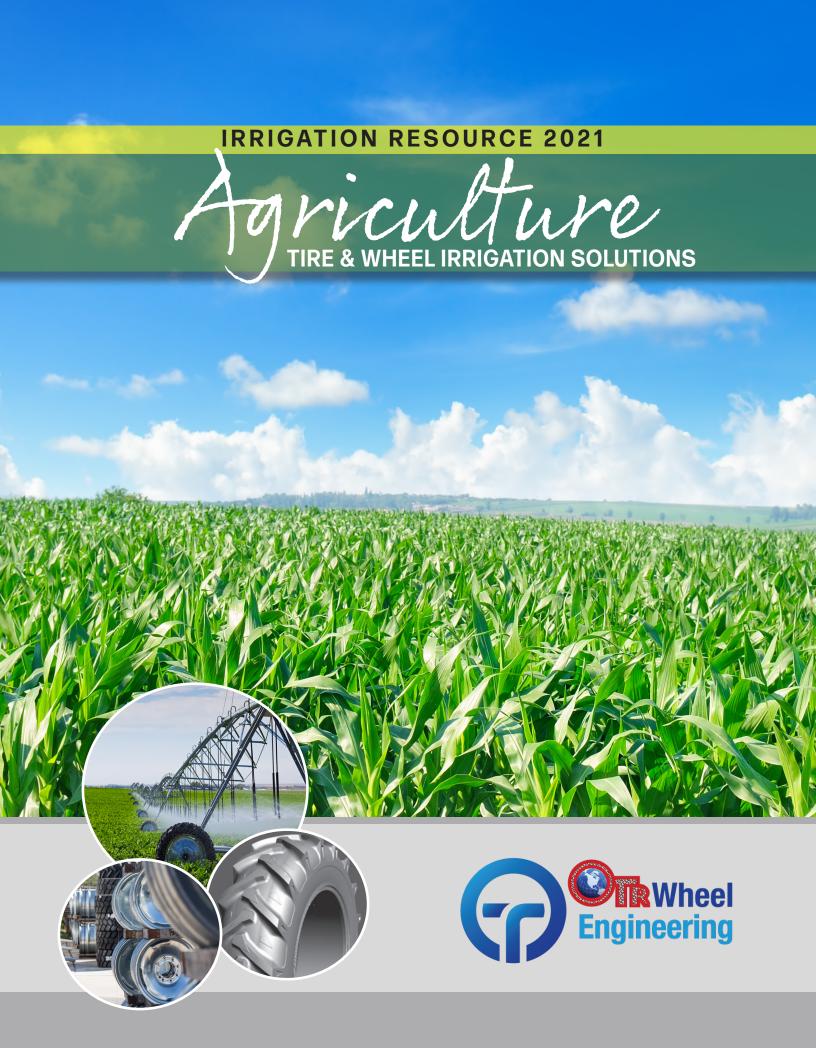

### **IRRIGATION TIRES**

**RAINMAX** is a popular directional R1 tire designed for irrigation equipment using center pivot style wheels. Its unique design features deep cleated lugs that are curved to prevent ruts and slipping on hills. Heavy-duty construction and reinforced sidewalls, coupled with a unique tread pattern, delivers superior traction and handling on wet and muddy ground.

**RAINMAX H20** is a new R1 tire for irrigation equipment using center pivot style wheels, offering enhanced protection from environmental stresses that cause premature aging and failures. Its heavy-duty construction, tread pattern and premium UV-resistant compounds ensure long-life; the lug design—derived from OTR's proven RAINMAX tire—maximizes traction on wet and muddy ground with a self-cleaning feature, making this an excellent all-around mobility solution for irrigation.