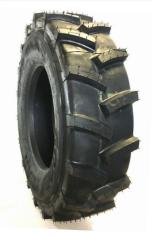

### **IRRIGATION TIRES**

**RAINMAX** is a popular directional R1 tire designed for irrigation equipment using center pivot style wheels. Its unique design features deep cleated lugs that are curved to prevent ruts and slipping on hills. Heavy-duty construction and reinforced sidewalls, coupled with a unique tread pattern, delivers superior traction and handling on wet and muddy ground.

**RAINMAX H20** is a new R1 tire for irrigation equipment using center pivot style wheels, offering enhanced protection from environmental stresses that cause premature aging and failures. Its heavy-duty construction, tread pattern and premium UV-resistant compounds ensure long-life; the lug design—derived from OTR's proven RAINMAX tire—maximizes traction on wet and muddy ground with a self-cleaning feature, making this an excellent all-around mobility solution for irrigation.