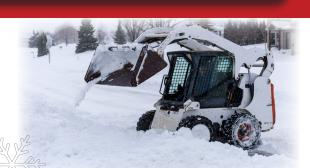

## BLISSER MASTER

New BLIZZARD MASTER™ snow tires to the rescuedesigned for popular skid-steer loaders.

**POWER + TRACTION = PROBLEM SOLVED!** 

- ✔ Best-in-class traction in snow & ice
- Reduces tire wear from excessive spinning
- Prevents sliding into curbs and wheel damage
- Enhances safety and comfort
- Improves productivity and profits (more jobs per hour)
- Dealer accessory boosts sales!
- ✓ Save standard tires for the summer

**BLIZZARD MASTER™** tires deliver HIGH-PERFORMANCE in tough winter conditions, providing the CONFIDENCE your customers need to safely get the job done.