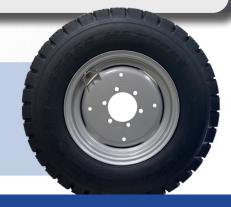

## **PRODUCT DESCRIPTION**

- ✓ Sold as assembly—snow tire & wheel—in sets of 4
- ✔ Reference part number A16601441101; size N78-16/10PR
- ✓ Unique non-directional tread designed for off-road use
- ✓ Universal fitment, 8 on 8 bolt pattern

## PRODUCT FEATURES

- ✓ Narrow profile tires efficiently transfers power to the ground where it is needed most, improving traction and maneuverability
- ✓ Tread features lateral grooves grab and sipes, providing excellent grip and handling in snow and on ice
- Heavy-duty construction provides stable platform for lifting wet snow and debris
- ✓ Rugged steel wheels, 360° welded center plate for maximum durability in rough environments, with valve guards