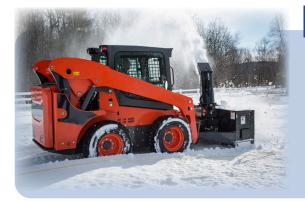

## BLISSER MASTER

New BLIZZARD MASTER™ snow tires to the rescuedesigned for popular skid-steer loaders.

**POWER + TRACTION = PROBLEM SOLVED!** 

- ✔ Best-in-class traction in snow & ice
- Reduces tire wear from excessive spinning
- Prevents sliding into curbs and wheel damage
- Enhances safety and comfort
- Improves productivity and profits (more jobs per hour)
- Dealer accessory boosts sales!
- ✓ Save standard tires for the summer

**BLIZZARD MASTER™** tires deliver HIGH-PERFORMANCE in tough winter conditions, providing the CONFIDENCE your customers need to safely get the job done.