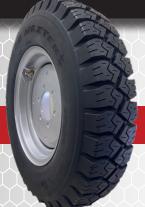

## **PRODUCT DESCRIPTION**

- ✓ Sold as assembly—snow tire & wheel—in sets of 4
- ✔ Reference part number A16601441101; size N78-16/10PR
- ✓ Unique non-directional tread designed for off-road use
- ✓ Universal fitment, 8 on 8 bolt pattern

## PRODUCT FEATURES

- ✓ Narrow profile tires efficiently transfers power to the ground where it is needed most, improving traction and maneuverability
- ✓ Tread features lateral grooves grab and sipes, providing excellent grip and handling in snow and on ice
- Heavy-duty construction provides stable platform for lifting wet snow and debris
- ✓ Rugged steel wheels, 360° welded center plate for maximum durability in rough environments, with valve guards